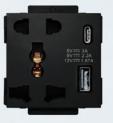

• TWO MODULAR FRAMES

• USB CHARGERS

THERMOSTAT

• UNIVERSAL PLUGS

• 4 GANG SWITCHES

Picture this - it's the end of a long day, and you're finally getting ready to settle into your cozy bed for a good night's sleep. But, before you do that, you need to make sure the temperature's right. With *CLICK*, you can easily control multiple appliances with the push of a button from the comfort of your bed. You don't have to get up, you don't have to fuss with multiple switches - simply press the button, and voila! Your bedroom is ready with the best climate for some serious shut-eye.

3

**Comfort:** One of the best things about the *CLICK SERIES* is the level of comfort it provides. With its user-friendly design, you can control multiple appliances with the push of a button. This means you don't have to get up or leave your seat to adjust the temperature, turn off the lights, or even charge your phone. The system's smart features like PIR sensor and card switch also provide added convenience and comfort for hotel guests.