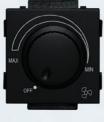

• TWO MODULAR FRAMES

• USB CHARGERS

THERMOSTAT

• UNIVERSAL PLUGS

• 4 GANG SWITCHES

Picture this - it's the end of a long day, and you're finally getting ready to settle into your cozy bed for a good night's sleep. But, before you do that, you need to make sure the temperature's right. With *CLICK*, you can easily control multiple appliances with the push of a button from the comfort of your bed. You don't have to get up, you don't have to fuss with multiple switches - simply press the button, and voila! Your bedroom is ready with the best climate for some serious shut-eye.