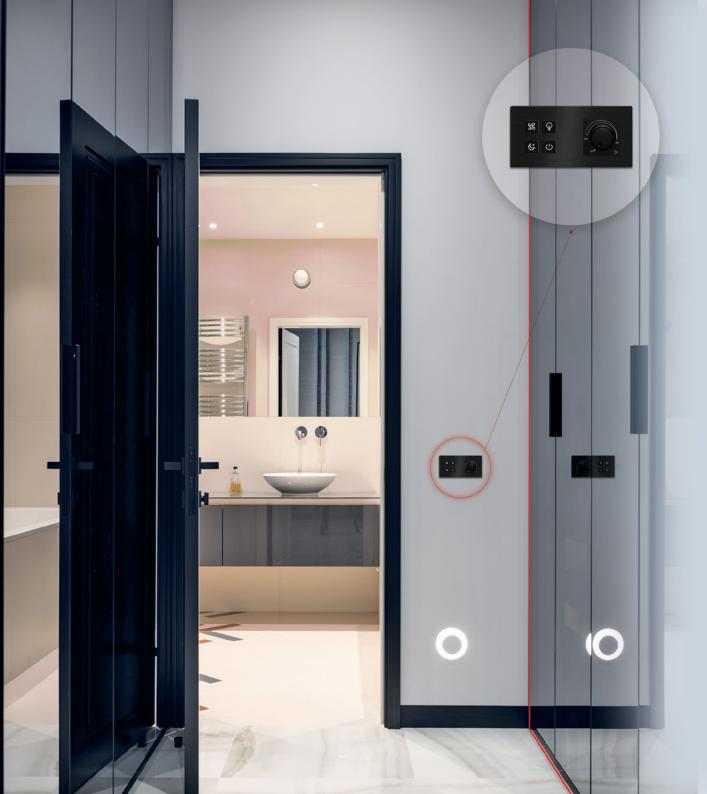

• TWO MODULAR FRAMES

• USB CHARGERS

THERMOSTAT

• UNIVERSAL PLUGS

• 4 GANG SWITCHES

Picture this - it's the end of a long day, and you're finally getting ready to settle into your cozy bed for a good night's sleep. But, before you do that, you need to make sure the temperature's right. With *CLICK*, you can easily control multiple appliances with the push of a button from the comfort of your bed. You don't have to get up, you don't have to fuss with multiple switches - simply press the button, and voila! Your bedroom is ready with the best climate for some serious shut-eye.

But that's not all - the *CLICK SERIES* is also excellent for hotel use. The bell button with DND and Make Up Room services indicators allows guests to communicate their needs clearly. For even more convenience, the PIR module from this series adjusts the lighting based on guest movement, while the card switch comes with service indicators to help you keep track of guest requests.