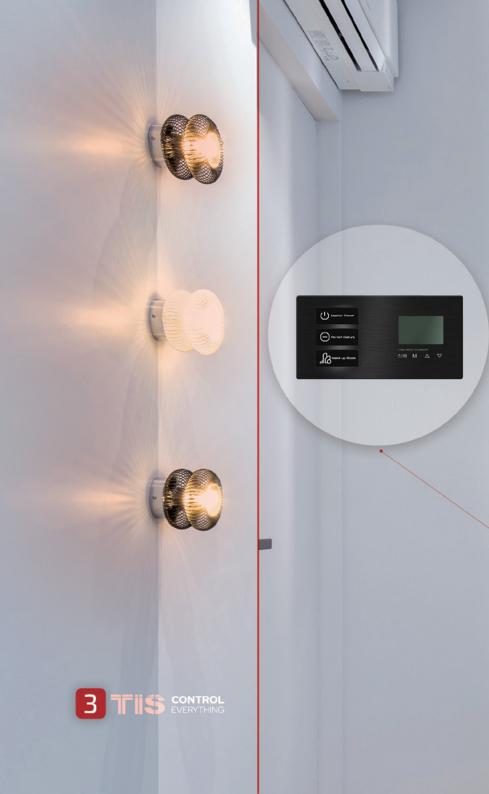

• TWO MODULAR FRAMES

• USB CHARGERS

THERMOSTAT

• UNIVERSAL PLUGS

• 4 GANG SWITCHES

Picture this - it's the end of a long day, and you're finally getting ready to settle into your cozy bed for a good night's sleep. But, before you do that, you need to make sure the temperature's right. With *CLICK*, you can easily control multiple appliances with the push of a button from the comfort of your bed. You don't have to get up, you don't have to fuss with multiple switches - simply press the button, and voila! Your bedroom is ready with the best climate for some serious shut-eye.

But that's not all - the *CLICK SERIES* is also excellent for hotel use. The bell button with DND and Make Up Room services indicators allows guests to communicate their needs clearly. For even more convenience, the PIR module from this series adjusts the lighting based on guest movement, while the card switch comes with service indicators to help you keep track of guest requests.