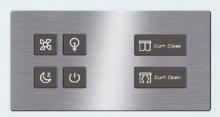

• TWO MODULAR FRAMES

• USB CHARGERS

THERMOSTAT

• UNIVERSAL PLUGS

• 4 GANG SWITCHES

Picture this - it's the end of a long day, and you're finally getting ready to settle into your cozy bed for a good night's sleep. But, before you do that, you need to make sure the temperature's right. With *CLICK*, you can easily control multiple appliances with the push of a button from the comfort of your bed. You don't have to get up, you don't have to fuss with multiple switches - simply press the button, and voila! Your bedroom is ready with the best climate for some serious shut-eye.

But that's not all - the *CLICK SERIES* is also excellent for hotel use. The bell button with DND and Make Up Room services indicators allows guests to communicate their needs clearly. For even more convenience, the PIR module from this series adjusts the lighting based on guest movement, while the card switch comes with service indicators to help you keep track of guest requests.