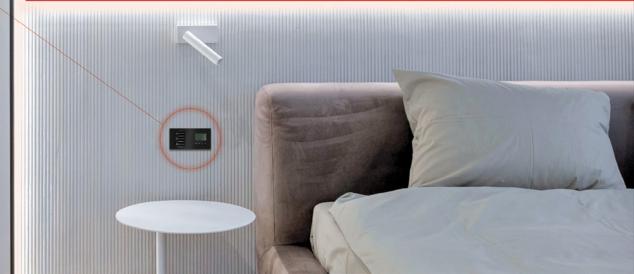

• TWO MODULAR FRAMES

• USB CHARGERS

THERMOSTAT

• UNIVERSAL PLUGS

• 4 GANG SWITCHES

Picture this - it's the end of a long day, and you're finally getting ready to settle into your cozy bed for a good night's sleep. But, before you do that, you need to make sure the temperature's right. With *CLICK*, you can easily control multiple appliances with the push of a button from the comfort of your bed. You don't have to get up, you don't have to fuss with multiple switches - simply press the button, and voila! Your bedroom is ready with the best climate for some serious shut-eye.

But that's not all - the *CLICK SERIES* is also excellent for hotel use. The bell button with DND and Make Up Room services indicators allows guests to communicate their needs clearly. For even more convenience, the PIR module from this series adjusts the lighting based on guest movement, while the card switch comes with service indicators to help you keep track of guest requests.