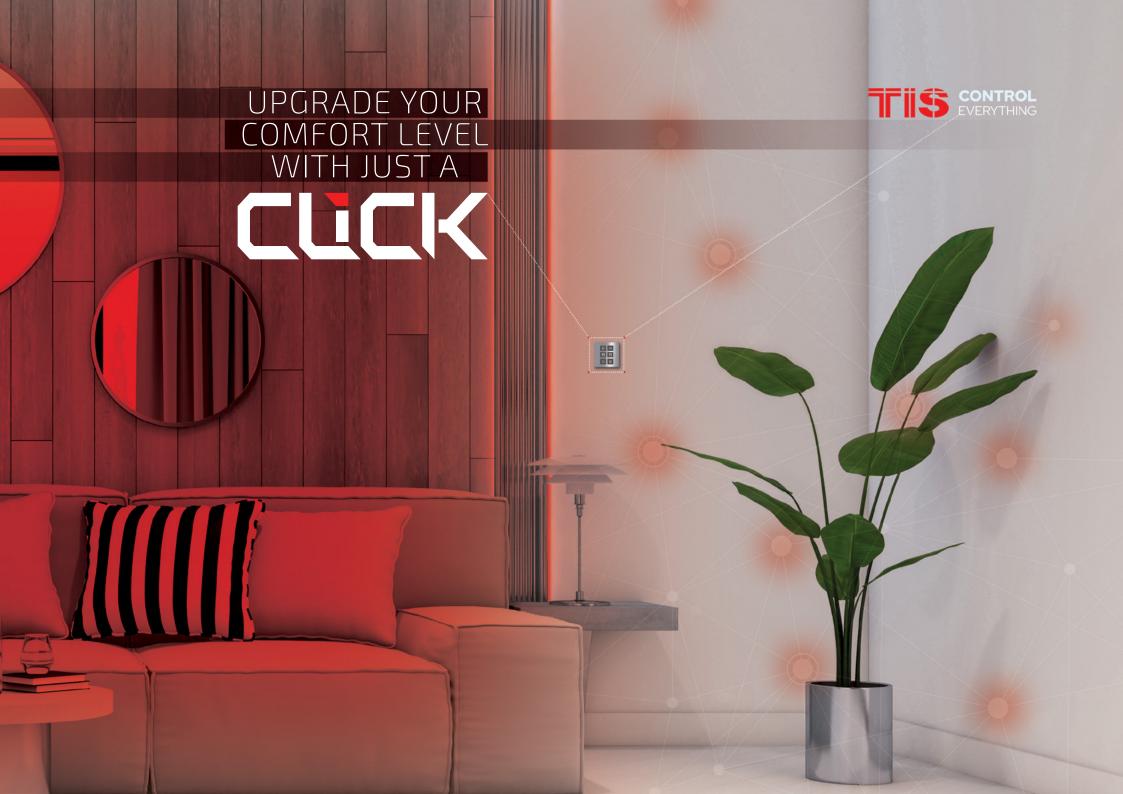

• TWO MODULAR FRAMES

• USB CHARGERS

THERMOSTAT

• UNIVERSAL PLUGS

• 4 GANG SWITCHES

Picture this - it's the end of a long day, and you're finally getting ready to settle into your cozy bed for a good night's sleep. But, before you do that, you need to make sure the temperature's right. With *CLICK*, you can easily control multiple appliances with the push of a button from the comfort of your bed. You don't have to get up, you don't have to fuss with multiple switches - simply press the button, and voila! Your bedroom is ready with the best climate for some serious shut-eye.