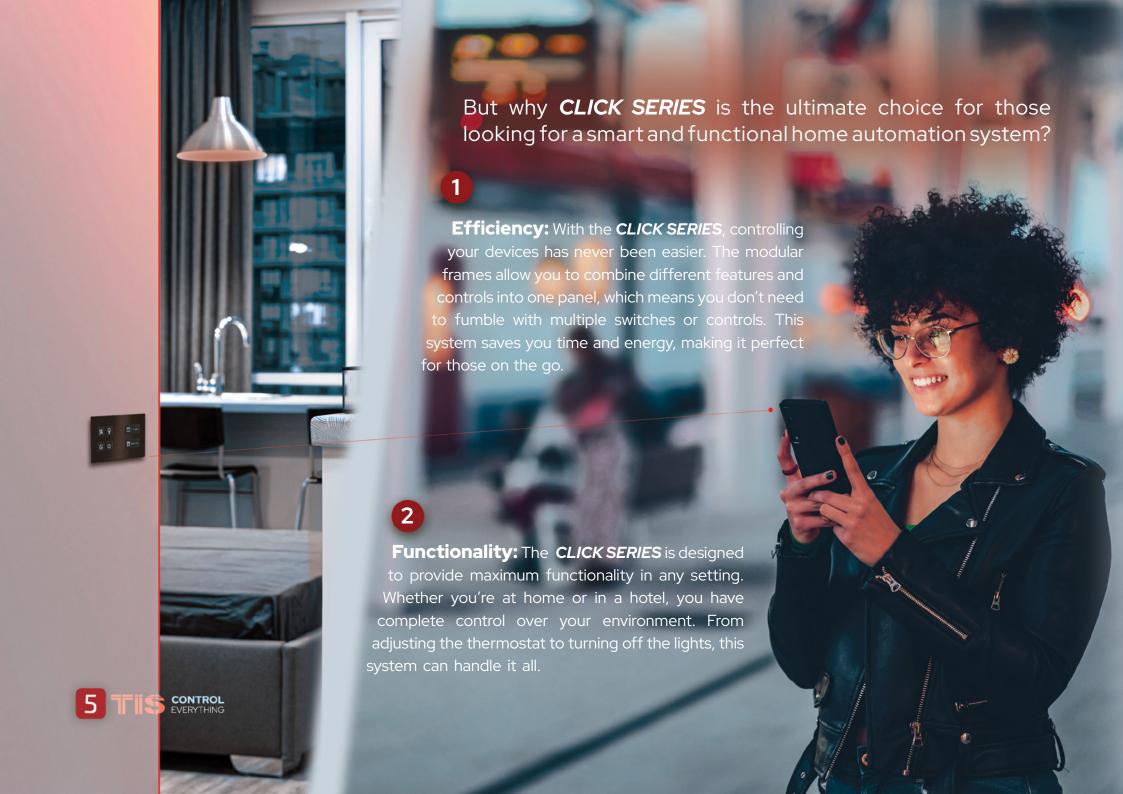

• TWO MODULAR FRAMES

• USB CHARGERS

THERMOSTAT

• UNIVERSAL PLUGS

• 4 GANG SWITCHES

Picture this - it's the end of a long day, and you're finally getting ready to settle into your cozy bed for a good night's sleep. But, before you do that, you need to make sure the temperature's right. With *CLICK*, you can easily control multiple appliances with the push of a button from the comfort of your bed. You don't have to get up, you don't have to fuss with multiple switches - simply press the button, and voila! Your bedroom is ready with the best climate for some serious shut-eye.