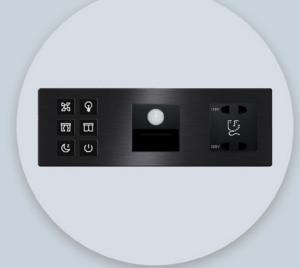

• TWO MODULAR FRAMES

• USB CHARGERS

THERMOSTAT

• UNIVERSAL PLUGS

• 4 GANG SWITCHES

Picture this - it's the end of a long day, and you're finally getting ready to settle into your cozy bed for a good night's sleep. But, before you do that, you need to make sure the temperature's right. With *CLICK*, you can easily control multiple appliances with the push of a button from the comfort of your bed. You don't have to get up, you don't have to fuss with multiple switches - simply press the button, and voila! Your bedroom is ready with the best climate for some serious shut-eye.