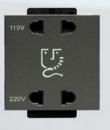

• TWO MODULAR FRAMES

• USB CHARGERS

THERMOSTAT

• UNIVERSAL PLUGS

• 4 GANG SWITCHES

Picture this - it's the end of a long day, and you're finally getting ready to settle into your cozy bed for a good night's sleep. But, before you do that, you need to make sure the temperature's right. With *CLICK*, you can easily control multiple appliances with the push of a button from the comfort of your bed. You don't have to get up, you don't have to fuss with multiple switches - simply press the button, and voila! Your bedroom is ready with the best climate for some serious shut-eye.